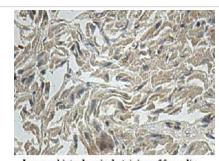

## **Images**

Immunohistochemical staining of formalinfixed paraffin-embedded fetal heart showing cytoplasmic staining with anti-ALDH1L2 antibody at a dilution of 1/100.

Note: This product is for in vitro research use only