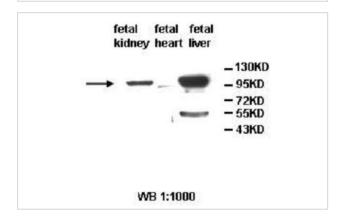

|
| Storage               | This product is stable for several weeks at 4°C as an undiluted liquid. Dilute only prior to immediate use. For |
|                       | extended storage, aliquot contents and freeze at -20°C or below. Avoid cycles of freezing and thawing.          |
|                       | Expiration date is one (1) year from date of receipt.                                                           |
|                       |                                                                                                                 |

## **Application Details**

ELISA WB IHC

## **Images**



Immunohistochemical staining of formalinfixed paraffin-embedded fetal heart showing cytoplasmic staining with anti-ALDH1L2 antibody at a dilution of 1/100.



Note: This product is for in vitro research use only