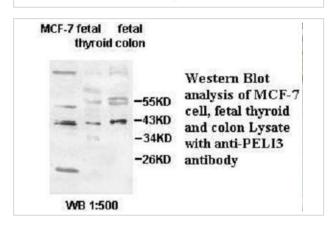

|  |
| Formulation           | PBS, pH 7.4 with 0.02% Sodium Azide                                                                             |  |
| Storage               | This product is stable for several weeks at 4°C as an undiluted liquid. Dilute only prior to immediate use. For |  |
|                       | extended storage, aliquot contents and freeze at -20°C or below. Avoid cycles of freezing and thawing.          |  |
|                       | Expiration date is one (1) year from date of receipt.                                                           |  |

## **Application Details**

ELISA WB IHC

## **Images**



Immunohistochemical staining of formalinfixed paraffin-embedded fetal heart staining with anti-PELI3 antibody at a dilution of 1/100.



Note: This product is for in vitro research use only