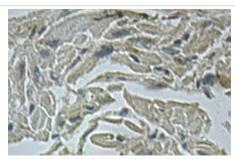

## **Images**

Immunohistochemical staining of formalinfixed paraffin-embedded fetal heart staining with anti-PELI3 antibody at a dilution of 1/100.

Note: This product is for in vitro research use only