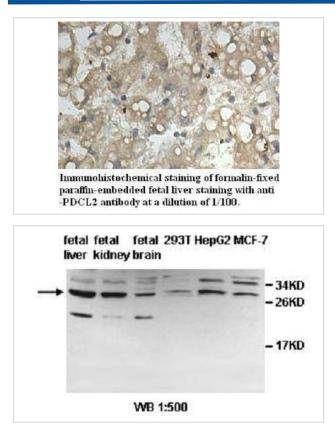

|
| Formulation           | PBS, pH 7.4 with 0.02% Sodium Azide                                                                             |
| Storage               | This product is stable for several weeks at 4°C as an undiluted liquid. Dilute only prior to immediate use. For |
|                       | extended storage, aliquot contents and freeze at -20°C or below. Avoid cycles of freezing and thawing.          |
|                       | Expiration date is one (1) year from date of receipt.                                                           |
|                       |                                                                                                                 |

## **Application Details**

## ELISA WB IHC

## Images



Note: This product is for in vitro research use only