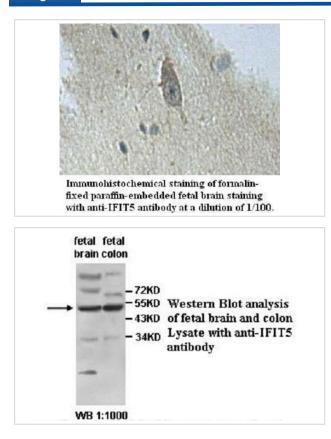

|
| Concentration         | 1.0mg/ml                                                                                                        |
| Formulation           | PBS, pH 7.4 with 0.02% Sodium Azide                                                                             |
| Storage               | This product is stable for several weeks at 4°C as an undiluted liquid. Dilute only prior to immediate use. For |
|                       | extended storage, aliquot contents and freeze at -20°C or below. Avoid cycles of freezing and thawing.          |
|                       | Expiration date is one (1) year from date of receipt.                                                           |

## **Application Details**

## ELISA WB IHC

## Images



Note: This product is for in vitro research use only