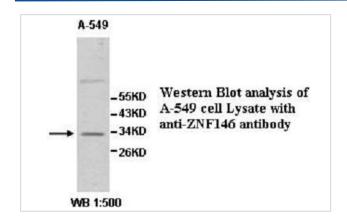

|
| Concentration         | 1.0mg/ml                                                                                                        |
| Formulation           | PBS, pH 7.4 with 0.02% Sodium Azide                                                                             |
| Storage               | This product is stable for several weeks at 4°C as an undiluted liquid. Dilute only prior to immediate use. For |
|                       | extended storage, aliquot contents and freeze at -20°C or below. Avoid cycles of freezing and thawing.          |
|                       | Expiration date is one (1) year from date of receipt.                                                           |

## Application Details

ELISA WB

## **Images**



Note: This product is for in vitro research use only