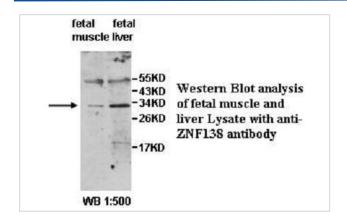

|
| Concentration         | 1.0mg/ml                                                                                                        |
| Formulation           | PBS, pH 7.4 with 0.02% Sodium Azide                                                                             |
| Storage               | This product is stable for several weeks at 4°C as an undiluted liquid. Dilute only prior to immediate use. For |
|                       | extended storage, aliquot contents and freeze at -20°C or below. Avoid cycles of freezing and thawing.          |
|                       | Expiration date is one (1) year from date of receipt.                                                           |

## **Application Details**

ELISA WB

## **Images**



Note: This product is for in vitro research use only