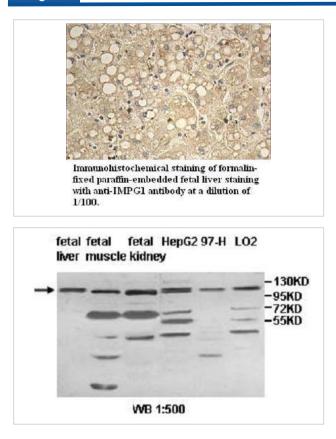

y

Catalog No: #39549



Orders: order@signalwayantibody.com Support: tech@signalwayantibody.com

## Description Product Name IMPG1 Antibody Rabbit Host Species Purification Affinity purified ELISA WB IHC Applications Species Reactivity Hu Ms Rt Immunogen Type **Recombinant Protein** Immunogen Description Raised against a recombinate human IMPG1 protein 217-437aa (BC117450) Target Name IMPG1 Concentration 1.0mg/ml Formulation PBS, pH 7.4 with 0.02% Sodium Azide Storage This product is stable for several weeks at 4°C as an undiluted liquid. Dilute only prior to immediate use. For extended storage, aliquot contents and freeze at -20°C or below. Avoid cycles of freezing and thawing. Expiration date is one (1) year from date of receipt.

## **Application Details**

## ELISA WB IHC

## Images



Note: This product is for in vitro research use only