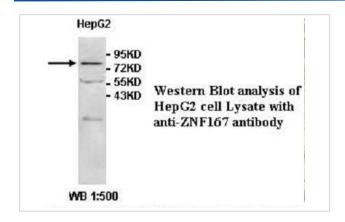

|
| Concentration         | 1.0mg/ml                                                                                                        |
| Formulation           | PBS, pH 7.4 with 0.02% Sodium Azide                                                                             |
| Storage               | This product is stable for several weeks at 4°C as an undiluted liquid. Dilute only prior to immediate use. For |
|                       | extended storage, aliquot contents and freeze at -20°C or below. Avoid cycles of freezing and thawing.          |
|                       | Expiration date is one (1) year from date of receipt.                                                           |

## Application Details

ELISA WB

## **Images**



Note: This product is for in vitro research use only