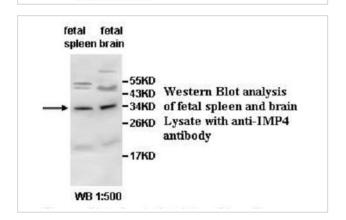

|  |  |
| Concentration         | 1.0mg/ml                                                                                                        |  |  |
| Formulation           | PBS, pH 7.4 with 0.02% Sodium Azide                                                                             |  |  |
| Storage               | This product is stable for several weeks at 4°C as an undiluted liquid. Dilute only prior to immediate use. For |  |  |
|                       | extended storage, aliquot contents and freeze at -20°C or below. Avoid cycles of freezing and thawing.          |  |  |
|                       | Expiration date is one (1) year from date of receipt.                                                           |  |  |

## **Application Details**

ELISA WB IHC

## **Images**





Note: This product is for in vitro research use only