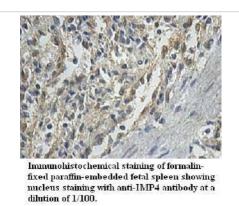

|  |  |
| Concentration         | 1.0mg/ml                                                                                                        |  |  |
| Formulation           | PBS, pH 7.4 with 0.02% Sodium Azide                                                                             |  |  |
| Storage               | This product is stable for several weeks at 4°C as an undiluted liquid. Dilute only prior to immediate use. For |  |  |
|                       | extended storage, aliquot contents and freeze at -20°C or below. Avoid cycles of freezing and thawing.          |  |  |
|                       | Expiration date is one (1) year from date of receipt.                                                           |  |  |

## **Application Details**

ELISA WB IHC

## **Images**





Note: This product is for in vitro research use only