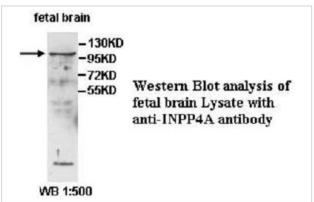

|
| Concentration         | 1.0mg/ml                                                                                                        |
| Formulation           | PBS, pH 7.4 with 0.02% Sodium Azide                                                                             |
| Storage               | This product is stable for several weeks at 4°C as an undiluted liquid. Dilute only prior to immediate use. For |
|                       | extended storage, aliquot contents and freeze at -20°C or below. Avoid cycles of freezing and thawing.          |
|                       | Expiration date is one (1) year from date of receipt.                                                           |

## **Application Details**

ELISA WB IHC

## Images





Note: This product is for in vitro research use only