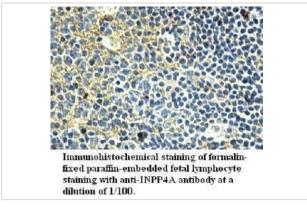

|
| Concentration         | 1.0mg/ml                                                                                                        |
| Formulation           | PBS, pH 7.4 with 0.02% Sodium Azide                                                                             |
| Storage               | This product is stable for several weeks at 4°C as an undiluted liquid. Dilute only prior to immediate use. For |
|                       | extended storage, aliquot contents and freeze at -20°C or below. Avoid cycles of freezing and thawing.          |
|                       | Expiration date is one (1) year from date of receipt.                                                           |

## **Application Details**

ELISA WB IHC

## Images





Note: This product is for in vitro research use only