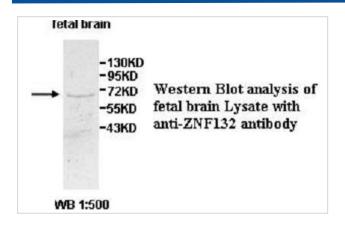

|
| Concentration         | 1.0mg/ml                                                                                                        |
| Formulation           | PBS, pH 7.4 with 0.02% Sodium Azide                                                                             |
| Storage               | This product is stable for several weeks at 4°C as an undiluted liquid. Dilute only prior to immediate use. For |
|                       | extended storage, aliquot contents and freeze at -20°C or below. Avoid cycles of freezing and thawing.          |
|                       | Expiration date is one (1) year from date of receipt.                                                           |

## **Application Details**

## ELISA WB

## Images



Note: This product is for in vitro research use only