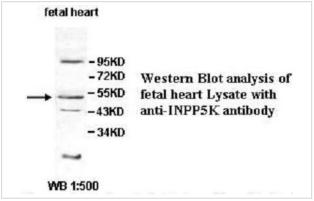

|
| Concentration         | 1.0mg/ml                                                                                                        |
| Formulation           | PBS, pH 7.4 with 0.02% Sodium Azide                                                                             |
| Storage               | This product is stable for several weeks at 4°C as an undiluted liquid. Dilute only prior to immediate use. For |
|                       | extended storage, aliquot contents and freeze at -20°C or below. Avoid cycles of freezing and thawing.          |
|                       | Expiration date is one (1) year from date of receipt.                                                           |

## **Application Details**

ELISA WB IHC

## **Images**





Note: This product is for in vitro research use only