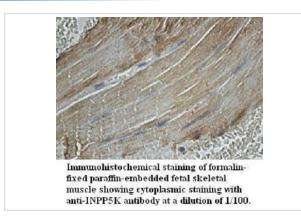

|
| Concentration         | 1.0mg/ml                                                                                                        |
| Formulation           | PBS, pH 7.4 with 0.02% Sodium Azide                                                                             |
| Storage               | This product is stable for several weeks at 4°C as an undiluted liquid. Dilute only prior to immediate use. For |
|                       | extended storage, aliquot contents and freeze at -20°C or below. Avoid cycles of freezing and thawing.          |
|                       | Expiration date is one (1) year from date of receipt.                                                           |

## **Application Details**

ELISA WB IHC

## **Images**





Note: This product is for in vitro research use only