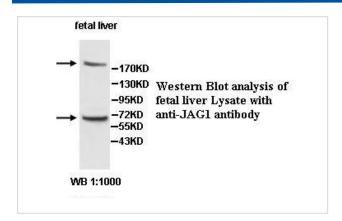

|
| Concentration         | 1.0mg/ml                                                                                                        |
| Formulation           | PBS, pH 7.4 with 0.02% Sodium Azide                                                                             |
| Storage               | This product is stable for several weeks at 4°C as an undiluted liquid. Dilute only prior to immediate use. For |
|                       | extended storage, aliquot contents and freeze at -20°C or below. Avoid cycles of freezing and thawing.          |
|                       | Expiration date is one (1) year from date of receipt.                                                           |

## Application Details

## WB

## Images



Note: This product is for in vitro research use only