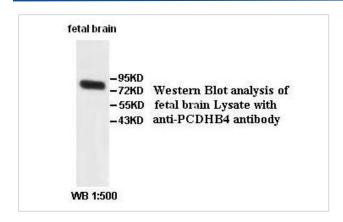

|
| Concentration         | 1.0mg/ml                                                                                                        |
| Formulation           | PBS, pH 7.4 with 0.02% Sodium Azide                                                                             |
| Storage               | This product is stable for several weeks at 4°C as an undiluted liquid. Dilute only prior to immediate use. For |
|                       | extended storage, aliquot contents and freeze at -20°C or below. Avoid cycles of freezing and thawing.          |
|                       | Expiration date is one (1) year from date of receipt.                                                           |

## Application Details

WB IHC

## **Images**



Note: This product is for in vitro research use only