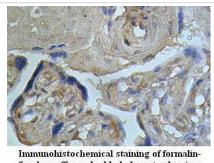

## **Images**

Immunohistochemical staining of formalinfixed paraffin-embedded placenta showing cytoplasmic staining with anti-PDCL antibody at a dilution of 1/100.

Note: This product is for in vitro research use only