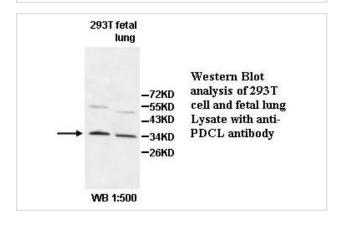

## PDCL Antibody

Catalog No: #39569

Orders: order@signalwayantibody.com Support: tech@signalwayantibody.com

|          | 4.5   |
|----------|-------|
| I Descri | ntion |
| Descri   | puon  |

| Product Name          | PDCL Antibody                                                                                                   |
|-----------------------|-----------------------------------------------------------------------------------------------------------------|
| Host Species          | Rabbit                                                                                                          |
| Purification          | Affinity purified                                                                                               |
| Applications          | WB IHC                                                                                                          |
| Species Reactivity    | Hu                                                                                                              |
| Immunogen Type        | Recombinant Protein                                                                                             |
| Immunogen Description | Raised against a recombinate human PDCL protein 25-489aa (BC017227).                                            |
| Target Name           | PDCL                                                                                                            |
| Concentration         | 1.0mg/ml                                                                                                        |
| Formulation           | PBS, pH 7.4 with 0.02% Sodium Azide                                                                             |
| Storage               | This product is stable for several weeks at 4°C as an undiluted liquid. Dilute only prior to immediate use. For |
|                       | extended storage, aliquot contents and freeze at -20°C or below. Avoid cycles of freezing and thawing.          |
|                       | Expiration date is one (1) year from date of receipt.                                                           |