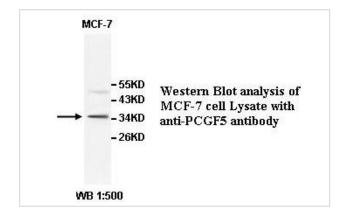

|
| Concentration         | 1.0mg/ml                                                                                                        |
| Formulation           | PBS, pH 7.4 with 0.02% Sodium Azide                                                                             |
| Storage               | This product is stable for several weeks at 4°C as an undiluted liquid. Dilute only prior to immediate use. For |
|                       | extended storage, aliquot contents and freeze at -20°C or below. Avoid cycles of freezing and thawing.          |
|                       | Expiration date is one (1) year from date of receipt.                                                           |

## Application Details

WB

## **Images**



Note: This product is for in vitro research use only