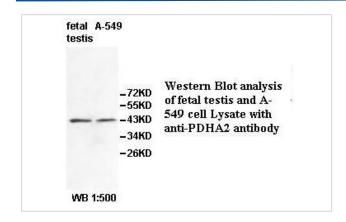

|
| Concentration         | 1.0mg/ml                                                                                                        |
| Formulation           | PBS, pH 7.4 with 0.02% Sodium Azide                                                                             |
| Storage               | This product is stable for several weeks at 4°C as an undiluted liquid. Dilute only prior to immediate use. For |
|                       | extended storage, aliquot contents and freeze at -20°C or below. Avoid cycles of freezing and thawing.          |
|                       | Expiration date is one (1) year from date of receipt.                                                           |

## **Application Details**

WB

## **Images**



Note: This product is for in vitro research use only