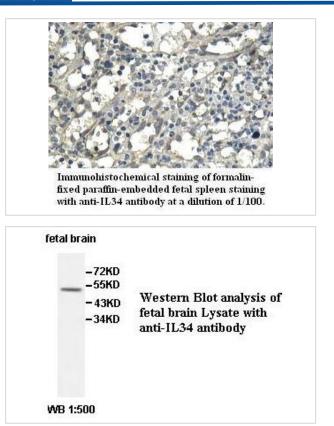

|
| Concentration         | 1.0mg/ml                                                                                                        |
| Formulation           | PBS, pH 7.4 with 0.02% Sodium Azide                                                                             |
| Storage               | This product is stable for several weeks at 4°C as an undiluted liquid. Dilute only prior to immediate use. For |
|                       | extended storage, aliquot contents and freeze at -20°C or below. Avoid cycles of freezing and thawing.          |
|                       | Expiration date is one (1) year from date of receipt.                                                           |

## Application Details

## WB IHC

## Images



Note: This product is for in vitro research use only