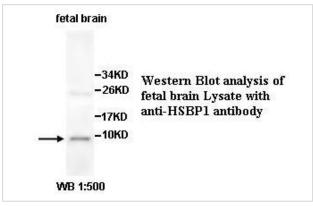

|
| Formulation           | PBS, pH 7.4 with 0.02% Sodium Azide                                                                             |
| Storage               | This product is stable for several weeks at 4°C as an undiluted liquid. Dilute only prior to immediate use. For |
|                       | extended storage, aliquot contents and freeze at -20°C or below. Avoid cycles of freezing and thawing.          |
|                       | Expiration date is one (1) year from date of receipt.                                                           |
|                       |                                                                                                                 |

## Application Details

WB IHC

## **Images**





Note: This product is for in vitro research use only