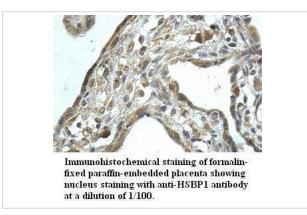

|
| Formulation           | PBS, pH 7.4 with 0.02% Sodium Azide                                                                             |
| Storage               | This product is stable for several weeks at 4°C as an undiluted liquid. Dilute only prior to immediate use. For |
|                       | extended storage, aliquot contents and freeze at -20°C or below. Avoid cycles of freezing and thawing.          |
|                       | Expiration date is one (1) year from date of receipt.                                                           |
|                       |                                                                                                                 |

## Application Details

WB IHC

## **Images**





Note: This product is for in vitro research use only