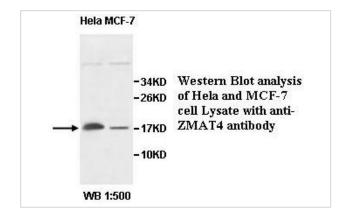

|
| Species Reactivity    | Hu                                                                   |
| Immunogen Type        | Recombinant Protein                                                  |
| Immunogen Description | Raised against a recombinate human ZMAT4 protein 1-153aa (BC019598). |
| Target Name           | ZMAT4                                                                |

Formulation PBS, pH 7.4 with 0.02% Sodium Azide

Storage This product is stable for several weeks at 4°C as an undiluted liquid. Dilute only prior to immediate use. For

extended storage, aliquot contents and freeze at -20  $^{\circ}$ C or below. Avoid cycles of freezing and thawing.

Expiration date is one (1) year from date of receipt.

1.0mg/ml

## **Application Details**

WB

## **Images**



Note: This product is for in vitro research use only