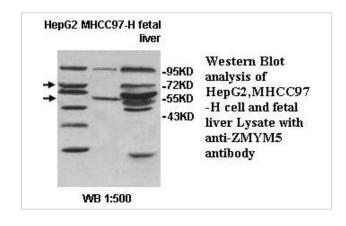

|
| Concentration         | 1.0mg/ml                                                                                                        |
| Formulation           | PBS, pH 7.4 with 0.02% Sodium Azide                                                                             |
| Storage               | This product is stable for several weeks at 4°C as an undiluted liquid. Dilute only prior to immediate use. For |
|                       | extended storage, aliquot contents and freeze at -20°C or below. Avoid cycles of freezing and thawing.          |
|                       | Expiration date is one (1) year from date of receipt.                                                           |

## Application Details

WB

## **Images**



Note: This product is for in vitro research use only