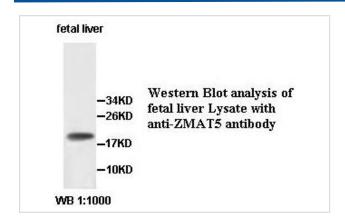

|
| Concentration         | 1.0mg/ml                                                                                                        |
| Formulation           | PBS, pH 7.4 with 0.02% Sodium Azide                                                                             |
| Storage               | This product is stable for several weeks at 4°C as an undiluted liquid. Dilute only prior to immediate use. For |
|                       | extended storage, aliquot contents and freeze at -20°C or below. Avoid cycles of freezing and thawing.          |
|                       | Expiration date is one (1) year from date of receipt.                                                           |

## Application Details

WB

## **Images**



Note: This product is for in vitro research use only