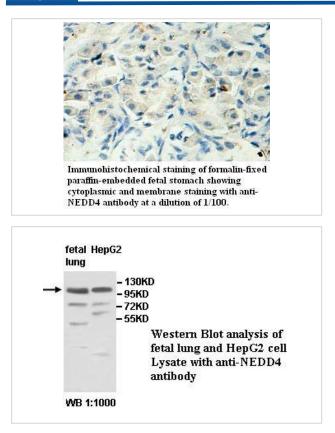

|
| Concentration         | 1.0mg/ml                                                                                                        |
| Formulation           | PBS, pH 7.4 with 0.02% Sodium Azide                                                                             |
| Storage               | This product is stable for several weeks at 4°C as an undiluted liquid. Dilute only prior to immediate use. For |
|                       | extended storage, aliquot contents and freeze at -20°C or below. Avoid cycles of freezing and thawing.          |
|                       | Expiration date is one (1) year from date of receipt.                                                           |

## **Application Details**

## ELISA WB IHC

## Images



Note: This product is for in vitro research use only