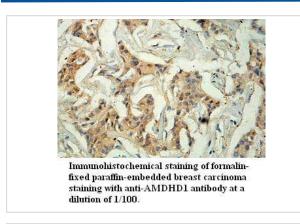

|
| Concentration         | 1.0mg/ml                                                                                                        |
| Formulation           | PBS, pH 7.4 with 0.02% Sodium Azide                                                                             |
| Storage               | This product is stable for several weeks at 4°C as an undiluted liquid. Dilute only prior to immediate use. For |
|                       | extended storage, aliquot contents and freeze at -20°C or below. Avoid cycles of freezing and thawing.          |
|                       | Expiration date is one (1) year from date of receipt.                                                           |

## **Application Details**

ELISA WB IHC

## **Images**





Note: This product is for in vitro research use only