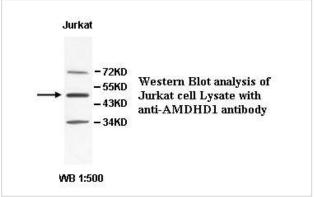

|
| Concentration         | 1.0mg/ml                                                                                                        |
| Formulation           | PBS, pH 7.4 with 0.02% Sodium Azide                                                                             |
| Storage               | This product is stable for several weeks at 4°C as an undiluted liquid. Dilute only prior to immediate use. For |
|                       | extended storage, aliquot contents and freeze at -20°C or below. Avoid cycles of freezing and thawing.          |
|                       | Expiration date is one (1) year from date of receipt.                                                           |

## **Application Details**

ELISA WB IHC

## **Images**





Note: This product is for in vitro research use only