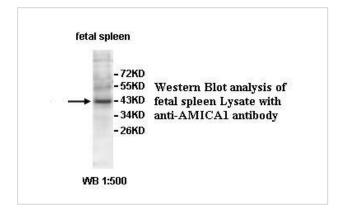

|
| Concentration         | 1.0mg/ml                                                                                                        |
| Formulation           | PBS, pH 7.4 with 0.02% Sodium Azide                                                                             |
| Storage               | This product is stable for several weeks at 4°C as an undiluted liquid. Dilute only prior to immediate use. For |
|                       | extended storage, aliquot contents and freeze at -20°C or below. Avoid cycles of freezing and thawing.          |
|                       | Expiration date is one (1) year from date of receipt.                                                           |

## Application Details

ELISA WB

## **Images**



Note: This product is for in vitro research use only