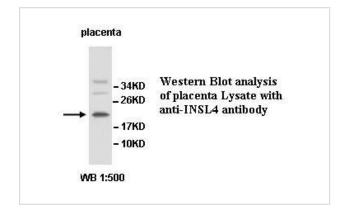

|
| Concentration         | 1.0mg/ml                                                                                                        |
| Formulation           | PBS, pH 7.4 with 0.02% Sodium Azide                                                                             |
| Storage               | This product is stable for several weeks at 4°C as an undiluted liquid. Dilute only prior to immediate use. For |
|                       | extended storage, aliquot contents and freeze at -20°C or below. Avoid cycles of freezing and thawing.          |
|                       | Expiration date is one (1) year from date of receipt.                                                           |

## Application Details

ELISA WB

## **Images**



Note: This product is for in vitro research use only