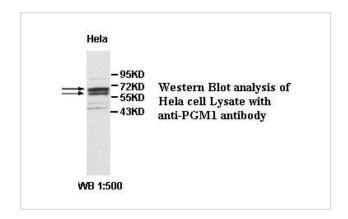

Antibody

Catalog No: #39603



Orders: order@signalwayantibody.com Support: tech@signalwayantibody.com

## Description PGM1 Antibody Product Name Rabbit Host Species Purification Affinity purified ELISA WB IHC Applications Species Reactivity Hu Immunogen Type **Recombinant Protein** Immunogen Description Raised against a recombinate human PGM1 protein 228-478aa (BC019920). PGM1 Target Name Concentration 1.0mg/ml Formulation PBS, pH 7.4 with 0.02% Sodium Azide Storage This product is stable for several weeks at 4°C as an undiluted liquid. Dilute only prior to immediate use. For extended storage, aliquot contents and freeze at -20°C or below. Avoid cycles of freezing and thawing. Expiration date is one (1) year from date of receipt.

## **Application Details**

## ELISA WB IHC

## Images



Note: This product is for in vitro research use only