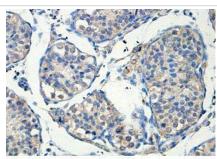

## **Images**

Immunohistochemical staining of formalinfixed paraffin-embedded fetal testis staining with anti-INSL6 antibody at a dilution of 1/100.

Note: This product is for in vitro research use only