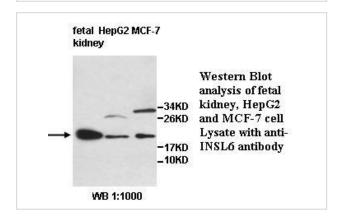

|
| Formulation           | PBS, pH 7.4 with 0.02% Sodium Azide                                                                             |
| Storage               | This product is stable for several weeks at 4°C as an undiluted liquid. Dilute only prior to immediate use. For |
|                       | extended storage, aliquot contents and freeze at -20°C or below. Avoid cycles of freezing and thawing.          |
|                       | Expiration date is one (1) year from date of receipt.                                                           |

## **Application Details**

ELISA WB IHC

## **Images**



Immunohistochemical staining of formalinfixed paraffin-embedded fetal testis staining with anti-INSL6 antibody at a dilution of 1/100.



Note: This product is for in vitro research use only