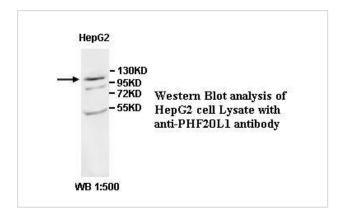

## **Images**

Storage

Immunohistochemical staining of formalin-fixed paraffin-embedded fetal brain staining with anti-PHF20L1 antibody at a dilution of 1/100.

Note: This product is for in vitro research use only