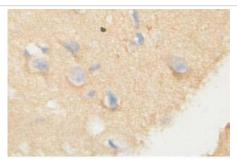

## **Images**

Storage

Immunohistochemical staining of formalin-fixed paraffin-embedded fetal brain staining with anti-PHF20L1 antibody at a dilution of 1/100.

Note: This product is for in vitro research use only