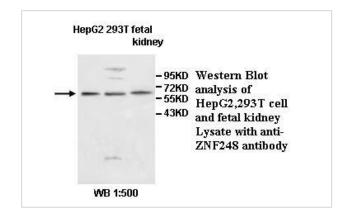

## ZNF248 Antibody

Catalog No: #39609

Orders: order@signalwayantibody.com Support: tech@signalwayantibody.com

| Description           | Support: tech@signalwayantibody.com                                                                             |
|-----------------------|-----------------------------------------------------------------------------------------------------------------|
| Product Name          | ZNF248 Antibody                                                                                                 |
| Host Species          | Rabbit                                                                                                          |
| Purification          | Affinity purified                                                                                               |
| Applications          | ELISA WB                                                                                                        |
| Species Reactivity    | Hu                                                                                                              |
| Immunogen Type        | Recombinant Protein                                                                                             |
| Immunogen Description | Raised against a recombinate human ZNF248 protein 162-429aa (BC132915).                                         |
| Target Name           | ZNF248                                                                                                          |
| Concentration         | 1.0mg/ml                                                                                                        |
| Formulation           | PBS, pH 7.4 with 0.02% Sodium Azide                                                                             |
| Storage               | This product is stable for several weeks at 4°C as an undiluted liquid. Dilute only prior to immediate use. For |
|                       | extended storage, aliquot contents and freeze at -20°C or below. Avoid cycles of freezing and thawing.          |
|                       | Expiration date is one (1) year from date of receipt.                                                           |

## **Images**

Note: This product is for in vitro research use only