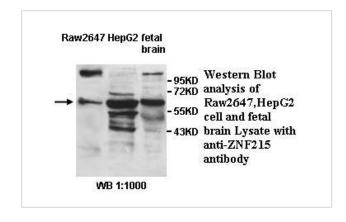

|
| Concentration         | 1.0mg/ml                                                                                                        |
| Formulation           | PBS, pH 7.4 with 0.02% Sodium Azide                                                                             |
| Storage               | This product is stable for several weeks at 4°C as an undiluted liquid. Dilute only prior to immediate use. For |
|                       | extended storage, aliquot contents and freeze at -20°C or below. Avoid cycles of freezing and thawing.          |
|                       | Expiration date is one (1) year from date of receipt.                                                           |

## **Application Details**

ELISA WB

## **Images**



Note: This product is for in vitro research use only