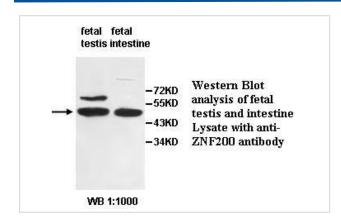

|
| Concentration         | 1.0mg/ml                                                                                                        |
| Formulation           | PBS, pH 7.4 with 0.02% Sodium Azide                                                                             |
| Storage               | This product is stable for several weeks at 4°C as an undiluted liquid. Dilute only prior to immediate use. For |
|                       | extended storage, aliquot contents and freeze at -20°C or below. Avoid cycles of freezing and thawing.          |
|                       | Expiration date is one (1) year from date of receipt.                                                           |

### **Application Details**

#### ELISA WB

### Images



Note: This product is for in vitro research use only