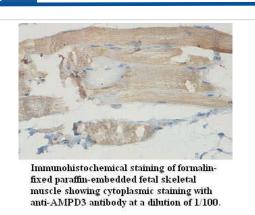

|
| Concentration         | 1.0mg/ml                                                                                                        |
| Formulation           | PBS, pH 7.4 with 0.02% Sodium Azide                                                                             |
| Storage               | This product is stable for several weeks at 4°C as an undiluted liquid. Dilute only prior to immediate use. For |
|                       | extended storage, aliquot contents and freeze at -20°C or below. Avoid cycles of freezing and thawing.          |
|                       | Expiration date is one (1) year from date of receipt.                                                           |

## **Application Details**

ELISA WB IHC

## **Images**





Note: This product is for in vitro research use only