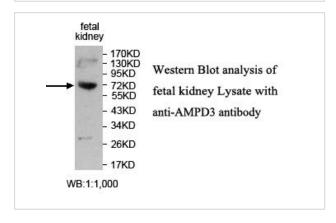

|
| Concentration         | 1.0mg/ml                                                                                                        |
| Formulation           | PBS, pH 7.4 with 0.02% Sodium Azide                                                                             |
| Storage               | This product is stable for several weeks at 4°C as an undiluted liquid. Dilute only prior to immediate use. For |
|                       | extended storage, aliquot contents and freeze at -20°C or below. Avoid cycles of freezing and thawing.          |
|                       | Expiration date is one (1) year from date of receipt.                                                           |

## **Application Details**

ELISA WB IHC

## **Images**





Note: This product is for in vitro research use only