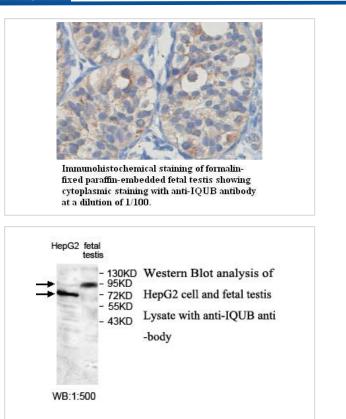

|
| Concentration         | 1.0mg/ml                                                                                                        |
| Formulation           | PBS, pH 7.4 with 0.02% Sodium Azide                                                                             |
| Storage               | This product is stable for several weeks at 4°C as an undiluted liquid. Dilute only prior to immediate use. For |
|                       | extended storage, aliquot contents and freeze at -20°C or below. Avoid cycles of freezing and thawing.          |
|                       | Expiration date is one (1) year from date of receipt.                                                           |

## **Application Details**

## ELISA WB IHC

## Images



Note: This product is for in vitro research use only