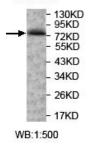

#### fetal lung

Western Blot analysis of fetal lung Lysate with anti -ALOXE3 antibody Note: This product is for in vitro research use only