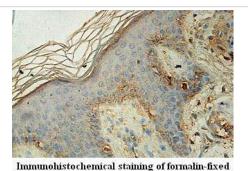

## Images

Immunohistochemical staining of formalin-fixed paraffin-embedded fetal skin staining with anti -ALOXE3 antibody at a dilution of 1/100.