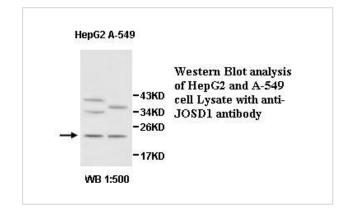

ntibody

Catalog No: #39621



Orders: order@signalwayantibody.com Support: tech@signalwayantibody.com

## Description JOSD1 Antibody Product Name Rabbit Host Species Purification Affinity purified ELISA WB IHC Applications Species Reactivity Hu **Recombinant Protein** Immunogen Type Immunogen Description Raised against a recombinate human JOSD1 protein 44-188aa (BC015026). JOSD1 Target Name Concentration 1.0mg/ml Formulation PBS, pH 7.4 with 0.02% Sodium Azide Storage This product is stable for several weeks at 4°C as an undiluted liquid. Dilute only prior to immediate use. For extended storage, aliquot contents and freeze at -20°C or below. Avoid cycles of freezing and thawing. Expiration date is one (1) year from date of receipt.

## **Application Details**

## ELISA WB IHC

## Images



Note: This product is for in vitro research use only