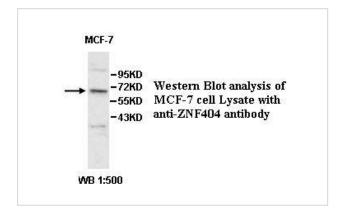

|
| Concentration         | 1.0mg/ml                                                                                                        |
| Formulation           | PBS, pH 7.4 with 0.02% Sodium Azide                                                                             |
| Storage               | This product is stable for several weeks at 4°C as an undiluted liquid. Dilute only prior to immediate use. For |
|                       | extended storage, aliquot contents and freeze at -20°C or below. Avoid cycles of freezing and thawing.          |
|                       | Expiration date is one (1) year from date of receipt.                                                           |

## **Application Details**

ELISA WB IHC

## **Images**



Note: This product is for in vitro research use only