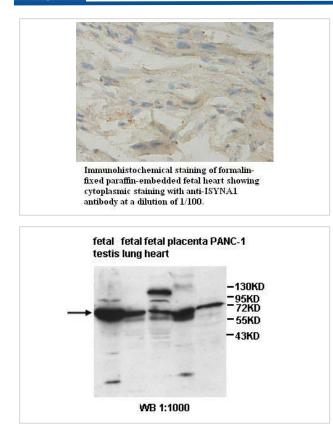

|
| Concentration         | 1.0mg/ml                                                                                                        |
| Formulation           | PBS, pH 7.4 with 0.02% Sodium Azide                                                                             |
| Storage               | This product is stable for several weeks at 4°C as an undiluted liquid. Dilute only prior to immediate use. For |
|                       | extended storage, aliquot contents and freeze at -20°C or below. Avoid cycles of freezing and thawing.          |
|                       | Expiration date is one (1) year from date of receipt.                                                           |

## Application Details

## ELISA WB IHC

## Images



Note: This product is for in vitro research use only