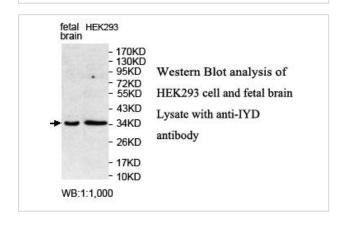

|
| Formulation           | PBS, pH 7.4 with 0.02% Sodium Azide                                                                             |
| Storage               | This product is stable for several weeks at 4°C as an undiluted liquid. Dilute only prior to immediate use. For |
|                       | extended storage, aliquot contents and freeze at -20°C or below. Avoid cycles of freezing and thawing.          |
|                       | Expiration date is one (1) year from date of receipt.                                                           |

## **Application Details**

ELISA WB IHC

## **Images**



Immunohistochemical staining of formalinfixed paraffin-embedded fetal kidney showing membrane staining with anti-IYD antibody at a dilution of 1/100.



Note: This product is for in vitro research use only