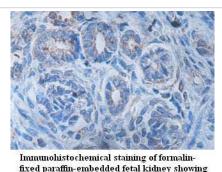

## **Images**

Immunohistochemical staining of formalinfixed paraffin-embedded fetal kidney showing membrane staining with anti-IYD antibody at a dilution of 1/100.

Note: This product is for in vitro research use only