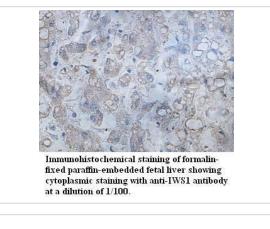

|
| Concentration         | 1.0mg/ml                                                                                                        |
| Formulation           | PBS, pH 7.4 with 0.02% Sodium Azide                                                                             |
| Storage               | This product is stable for several weeks at 4°C as an undiluted liquid. Dilute only prior to immediate use. For |
|                       | extended storage, aliquot contents and freeze at -20°C or below. Avoid cycles of freezing and thawing.          |
|                       | Expiration date is one (1) year from date of receipt.                                                           |

## **Application Details**

## ELISA WB IHC

## Images





Note: This product is for in vitro research use only