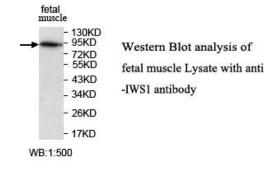

|
| Concentration         | 1.0mg/ml                                                                                                        |
| Formulation           | PBS, pH 7.4 with 0.02% Sodium Azide                                                                             |
| Storage               | This product is stable for several weeks at 4°C as an undiluted liquid. Dilute only prior to immediate use. For |
|                       | extended storage, aliquot contents and freeze at -20°C or below. Avoid cycles of freezing and thawing.          |
|                       | Expiration date is one (1) year from date of receipt.                                                           |

## **Application Details**

## ELISA WB IHC

## Images





Note: This product is for in vitro research use only