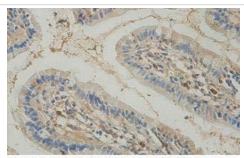

## **Images**

Immunohistochemical staining of formalin-fixed paraffin-embedded fetal intestine staining with anti-ITLN2 antibody at a dilution of 1/100.

Note: This product is for in vitro research use only