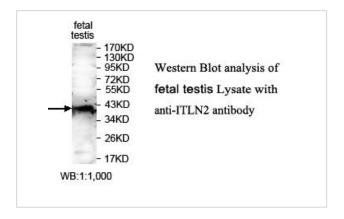

## **Images**

Immunohistochemical staining of formalin-fixed paraffin-embedded fetal intestine staining with anti-ITLN2 antibody at a dilution of 1/100.

Note: This product is for in vitro research use only