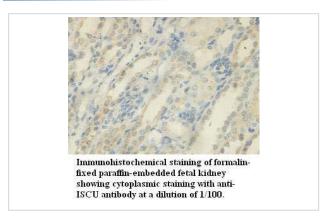

|
| Concentration         | 1.0mg/ml                                                                                                        |
| Formulation           | PBS, pH 7.4 with 0.02% Sodium Azide                                                                             |
| Storage               | This product is stable for several weeks at 4°C as an undiluted liquid. Dilute only prior to immediate use. For |
|                       | extended storage, aliquot contents and freeze at -20°C or below. Avoid cycles of freezing and thawing.          |
|                       | Expiration date is one (1) year from date of receipt.                                                           |

## Application Details

ELISA WB IHC

## **Images**





Note: This product is for in vitro research use only