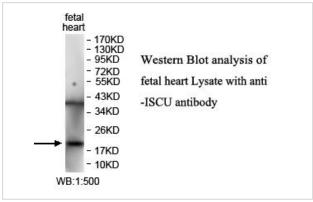

|
| Concentration         | 1.0mg/ml                                                                                                        |
| Formulation           | PBS, pH 7.4 with 0.02% Sodium Azide                                                                             |
| Storage               | This product is stable for several weeks at 4°C as an undiluted liquid. Dilute only prior to immediate use. For |
|                       | extended storage, aliquot contents and freeze at -20°C or below. Avoid cycles of freezing and thawing.          |
|                       | Expiration date is one (1) year from date of receipt.                                                           |

## Application Details

ELISA WB IHC

## **Images**





Note: This product is for in vitro research use only