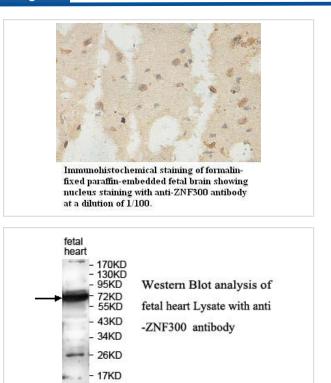

|
| Formulation           | PBS, pH 7.4 with 0.02% Sodium Azide                                                                             |
| Storage               | This product is stable for several weeks at 4°C as an undiluted liquid. Dilute only prior to immediate use. For |
|                       | extended storage, aliquot contents and freeze at -20°C or below. Avoid cycles of freezing and thawing.          |
|                       | Expiration date is one (1) year from date of receipt.                                                           |
|                       |                                                                                                                 |

## **Application Details**

WB:1:1,000

## ELISA WB IHC

## Images



Note: This product is for in vitro research use only