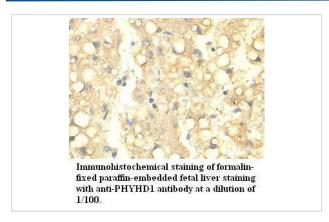

|
| Concentration         | 1.0mg/ml                                                                                                        |
| Formulation           | PBS, pH 7.4 with 0.02% Sodium Azide                                                                             |
| Storage               | This product is stable for several weeks at 4°C as an undiluted liquid. Dilute only prior to immediate use. For |
|                       | extended storage, aliquot contents and freeze at -20°C or below. Avoid cycles of freezing and thawing.          |
|                       | Expiration date is one (1) year from date of receipt.                                                           |

## **Application Details**

ELISA WB IHC

## **Images**





Note: This product is for in vitro research use only