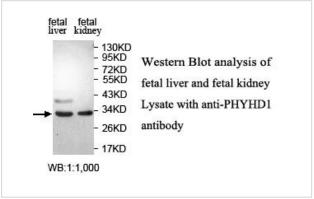

|
| Concentration         | 1.0mg/ml                                                                                                        |
| Formulation           | PBS, pH 7.4 with 0.02% Sodium Azide                                                                             |
| Storage               | This product is stable for several weeks at 4°C as an undiluted liquid. Dilute only prior to immediate use. For |
|                       | extended storage, aliquot contents and freeze at -20°C or below. Avoid cycles of freezing and thawing.          |
|                       | Expiration date is one (1) year from date of receipt.                                                           |

## **Application Details**

ELISA WB IHC

## **Images**





Note: This product is for in vitro research use only