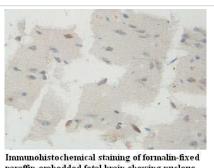

## **Images**

Immunohistochemical staining of formalin-fixed paraffin-embedded fetal brain showing nucleus staining with anti-ZNF280A antibody at a dilution of 1/100.

Note: This product is for in vitro research use only