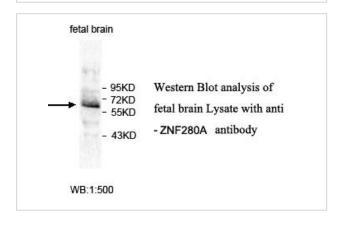

## **Images**

Immunohistochemical staining of formalin-fixed paraffin-embedded fetal brain showing nucleus staining with anti-ZNF280A antibody at a dilution of 1/100.

Note: This product is for in vitro research use only