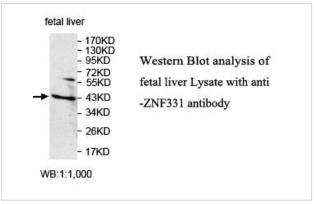

t Protein                                                    |
| Immunogen Description | Raised against a recombinate human ZNF331 protein 75-352aa (BC009433). |
| Target Name           | ZNF331                                                                 |
| Concentration         | 1.0mg/ml                                                               |
| Formulation           | PBS, pH 7.4 with 0.02% Sodium Azide                                    |

Expiration date is one (1) year from date of receipt.

This product is stable for several weeks at 4°C as an undiluted liquid. Dilute only prior to immediate use. For

extended storage, aliquot contents and freeze at -20°C or below. Avoid cycles of freezing and thawing.

## **Application Details**

ELISA WB IHC

## **Images**

Storage





Note: This product is for in vitro research use only