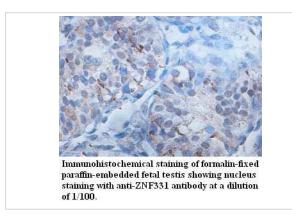

ant Protein                                                    |
| Immunogen Description | Raised against a recombinate human ZNF331 protein 75-352aa (BC009433). |
| Target Name           | ZNF331                                                                 |
| Concentration         | 1.0mg/ml                                                               |
| Formulation           | PBS, pH 7.4 with 0.02% Sodium Azide                                    |

Expiration date is one (1) year from date of receipt.

This product is stable for several weeks at 4°C as an undiluted liquid. Dilute only prior to immediate use. For

extended storage, aliquot contents and freeze at -20°C or below. Avoid cycles of freezing and thawing.

## **Application Details**

ELISA WB IHC

## **Images**

Storage





Note: This product is for in vitro research use only