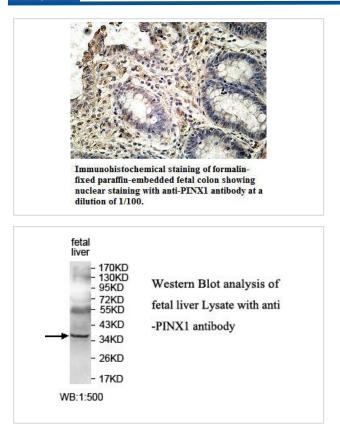

aliquot contents and freeze at -20°C or below. Avoid cycles of freezing and thawing.          |
|                                                                                                                                                                                                                                                                                                                                                                                                                                                                                                                          |                       | Expiration date is one (1) year from date of receipt.                                                           |

## **Application Details**

## ELISA WB IHC

## Images



Note: This product is for in vitro research use only