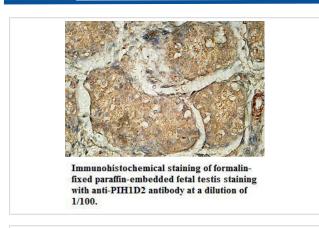

|
| Concentration         | 1.0mg/ml                                                                                                        |
| Formulation           | PBS, pH 7.4 with 0.02% Sodium Azide                                                                             |
| Storage               | This product is stable for several weeks at 4°C as an undiluted liquid. Dilute only prior to immediate use. For |
|                       | extended storage, aliquot contents and freeze at -20°C or below. Avoid cycles of freezing and thawing.          |
|                       | Expiration date is one (1) year from date of receipt.                                                           |

## **Application Details**

ELISA WB IHC

## **Images**





Note: This product is for in vitro research use only