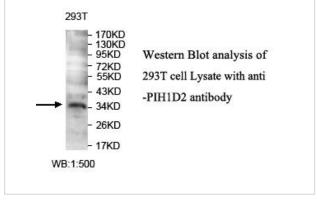

|
| Concentration         | 1.0mg/ml                                                                                                        |
| Formulation           | PBS, pH 7.4 with 0.02% Sodium Azide                                                                             |
| Storage               | This product is stable for several weeks at 4°C as an undiluted liquid. Dilute only prior to immediate use. For |
|                       | extended storage, aliquot contents and freeze at -20°C or below. Avoid cycles of freezing and thawing.          |
|                       | Expiration date is one (1) year from date of receipt.                                                           |

## **Application Details**

ELISA WB IHC

## **Images**





Note: This product is for in vitro research use only