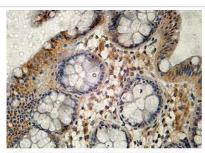

## **Images**

Storage

Immunohistochemical staining of formalinfixed paraffin-embedded fetal colon showing nuclear staining with anti-ZNF223 antibody at a dilution of 1/100.

Note: This product is for in vitro research use only