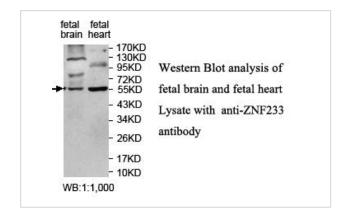

|
| Concentration         | 1.0mg/ml                                                              |
| Formulation           | PBS, pH 7.4 with 0.02% Sodium Azide                                   |
|                       |                                                                       |

Expiration date is one (1) year from date of receipt.

This product is stable for several weeks at 4°C as an undiluted liquid. Dilute only prior to immediate use. For

extended storage, aliquot contents and freeze at -20°C or below. Avoid cycles of freezing and thawing.

## **Application Details**

ELISA WB IHC

## **Images**

Storage



Immunohistochemical staining of formalinfixed paraffin-embedded fetal colon showing nuclear staining with anti-ZNF223 antibody at a dilution of 1/100.



Note: This product is for in vitro research use only