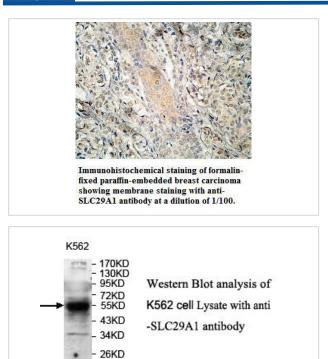

## Images

17KD

WB:1:1,000

Note: This product is for in vitro research use only